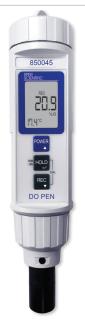

## Easy to carry, simple to calibrate and use Sufficient for many surface dissolved oxygen measurements

Measures dissolved oxygen to determine water quality in environmental testing, labs, industrial and municipal waste water, aquariums and fish hatcheries. Designed for simple one-hand operation with automatic temperature compensation and calibration to air. The polarographic probe has a built in temperature sensor and easy-to-replace pop-off probe heads. Simultaneously displays <u>dissolved oxygen</u> and temperature readings. Also holds readings and recalls minimum and maximum. IP65 waterproof. Comes ready to use in a soft carrying case with belt loop, two spare probe heads, electrolyte and 4 AAA batteries.

DIM:  $7\frac{3}{4}$ " ×  $1\frac{1}{2}$ " ×  $1\frac{1}{2}$ " (197 × 38 × 38 mm). WEIGHT: 4.1 oz (116 g).

| No.              | Description                                        |
|------------------|----------------------------------------------------|
| 850045           | Dissolved Oxygen Pen                               |
| 850089<br>840044 | Replacement Probe Heads<br>Replacement Electrolyte |